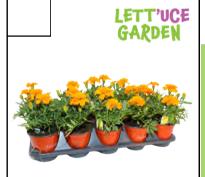

## 10-PK MARIGOLDS

Orange marigolds promise more than just a pop of color - they're also great companions for various veggies. 10x 4" pots.