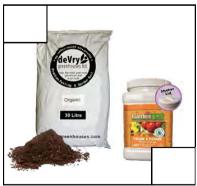

## **ORGANIC SOIL (30L)**

A blend of compost, kelp, fish meal, peat moss, glacial rock dust & rice hull.

# FERTILIZER SHAKER (1.8 kg)

Confidently nourish your plants with a GardenPro Veggie+Flower shaker.