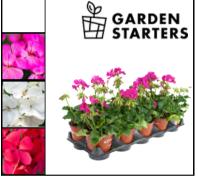

## **10-PK GERANIUMS**

These easy-to-grow bedding plants available in red, white, or pink, stay resilient again pesky intruders like deer & rabbits. 10x 4" pots.