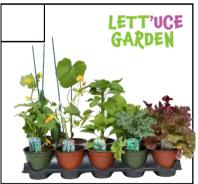

#### **10-PK VEGGIES**

Savor the goodness of having homegrown veggies in your garden! Varieties may include: Romaine, Kale, Cucumber, Squash, Zucchini, Tomatoes (x4) and Peppers (x2).

Duplicates/Substitutes may occur.