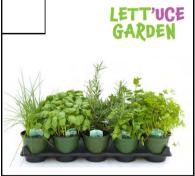

#### 10-PK HERBS

An assortment of our finest herbs! Varieties may include: Basil (Sweet & Thai), Thyme, Chives (Onion & Garlic), Mint (Mojito & Peppermint), Oregano, Parsley, & Rosemary.

Duplicates/Substitutes may occur.