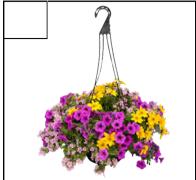

### 12" HANGING BASKET

Say hello to our latest flower mixes! These hanging baskets are perfect for sunny spots, blooming with color & trailing plants. Mixes vary.