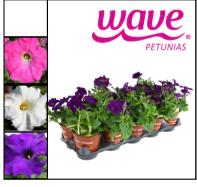

## **10-PK PETUNIAS**

Elevate your gardens and baskets with the popular, cascading Wave Petunias, available in purple, white, or pink. Don't miss out! 10x 4" pots.