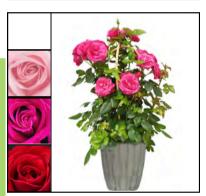

## **2G PATIO ROSE**

Floribunda roses in 2-gallon patio pots with bamboo arches are bred to bloom year after year. Potential colors range from light pink to red.