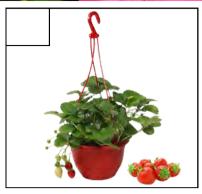

## 11" STRAWBERRY BASKET

Enjoy the treat of fresh, homegrown strawberries all summer. Blossoms in white or pink, these everbearing varieties are beautiful & delicious!